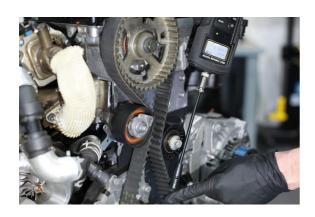

## **Sonic Belt Tension Tester**

Sonic belt tension tester measures the vibration of the belt to assist with correct installation or tuning of toothed and 'V' belts.

## **Additional Information**

- Suitable for checking the tension on all belt drive engines, including camshaft and auxilliary belts. Ideal for both synchronous and V-belts.
- Frequency range: 10 600Hz. Includes 20 memory/data storage settings; auto power off after 5 mins to preserve battery. Requires 2 x AAA batteries (not included).
- · Easily calibrated by the user using a mobile phone app.
- · Please refer to OEM data for correct tension value.