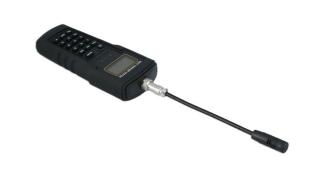

## **Sonic Belt Tension Tester**

Sonic belt tension tester measures the vibration of the belt to assist with correct installation or tuning of toothed and 'V' belts.

## **Additional Information**

- Suitable for checking the tension on all belt drive engines, including camshaft and auxilliary belts. Ideal for both synchronous and V-belts.
- Frequency range: 10 600Hz. Includes 20 memory/data storage settings; auto power off after 5 mins to preserve battery. Requires 2 x AAA batteries (not included).
- · Easily calibrated by the user using a mobile phone app.
- · Please refer to OEM data for correct tension value.