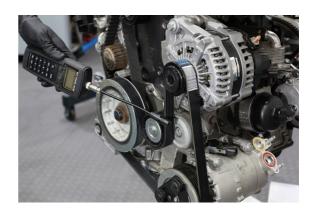

## **Sonic Belt Tension Tester**

Sonic belt tension tester measures the vibration of the belt to assist with correct installation or tuning of toothed and 'V' belts.

## **Additional Information**

- Suitable for checking the tension on all belt drive engines, including camshaft and auxilliary belts. Ideal for both synchronous and V-belts.
- Frequency range: 10 600Hz. Includes 20 memory/data storage settings; auto power off after 5 mins to preserve battery. Requires 2 x AAA batteries (not included).
- · Easily calibrated by the user using a mobile phone app.
- · Please refer to OEM data for correct tension value.