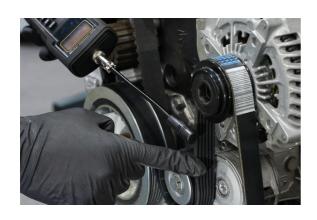

## **Sonic Belt Tension Tester**

Sonic belt tension tester measures the vibration of the belt to assist with correct installation or tuning of toothed and 'V' belts.

## **Additional Information**

- Suitable for checking the tension on all belt drive engines, including camshaft and auxilliary belts. Ideal for both synchronous and V-belts.
- Frequency range: 10 600Hz. Includes 20 memory/data storage settings; auto power off after 5 mins to preserve battery. Requires 2 x AAA batteries (not included).
- · Easily calibrated by the user using a mobile phone app.
- · Please refer to OEM data for correct tension value.